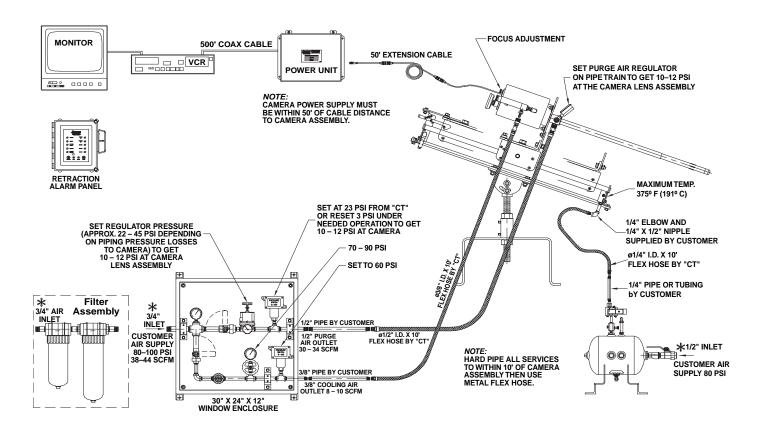

### System Layout 1" Air Cooled Lens for 1-1/4" Camera Block

\_\_\_\_\_

# **Air Cooled Systems**

| 1" Air Cooled Lens with Refractory Sleeve for 3" Camera Block |                                 |                                           |
|---------------------------------------------------------------|---------------------------------|-------------------------------------------|
| Total Instrument Air                                          | 38-44 SCFM, 80-100 PSIG         | 1.0-1.18Nm <sup>3</sup> /m, 5.5-6.9 Bar   |
| Lens Purge Air at camera                                      | 15-17 SCFM, 10-12 PSIG          | 0.40-0.45 Nm <sup>3</sup> /m, 0.7-1.0 Bar |
| Lens Sealing Air                                              | 15-17 SCFM, 25-28 PSIG          | 0.40-0.45 Nm <sup>3</sup> /m, 1.7-1.9 Bar |
| Camera Cooling air                                            | 8-10 SCFM, 70-90 PSIG           | 0.2126Nm <sup>3</sup> /m, 4.8-6.2 Bar     |
| Retraction Cylinder Air                                       | 80-100 PSIG                     | 5.5-6.9 Bar                               |
| 1" Air Cooled Lens for 1-1/4" Camera Block                    |                                 |                                           |
| Total Instrument Air                                          | 38-44 SCFM, 80-100 PSIG         | 1.0-1.18Nm <sup>3</sup> /m, 5.5-6.9 Bar   |
| Lens Purge Air at camera                                      | 30-34 SCFM, 10-12 PSIG          | 0.80-0.91 Nm <sup>3</sup> /m, 0.7-1.0 Bar |
| Camera Cooling air                                            | 8-10 SCFM, 70-90 PSIG           | 0.21-0.26Nm <sup>3</sup> /m, 4.8-6.2 Bar  |
| Retraction Cylinder Air                                       | 80-100 PSIG                     | 5.5-6.9 Bar                               |
| <i>Power</i>                                                  | 120 V 50/60HZ                   |                                           |
|                                                               | 220 V 50/60 HZ                  |                                           |
| Video format signal                                           | NTSC - color                    |                                           |
|                                                               | PAL - color                     |                                           |
|                                                               | EIA - B&W                       |                                           |
|                                                               | CCIR - B&W                      |                                           |
| Monitor                                                       |                                 |                                           |
|                                                               | 13" - Color                     |                                           |
|                                                               | Optional larger sizes available |                                           |
| <i>VCR</i>                                                    | Time lapse video recording      |                                           |