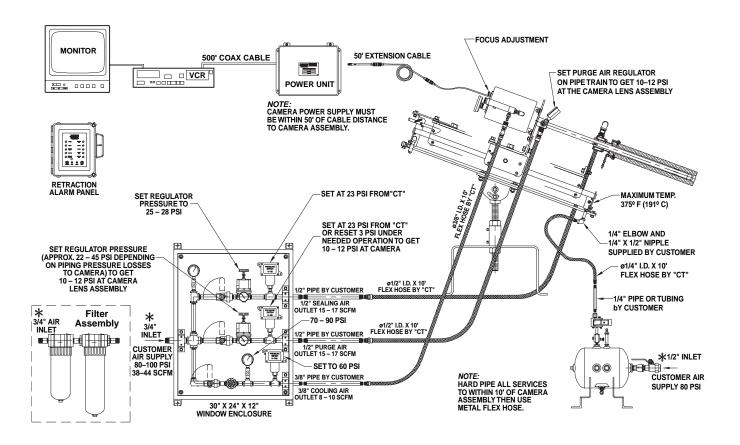

System Layout 1" Air Cooled Lens with Refractory Sleeve for 3" Camera Block

# **Air Cooled Systems**

| 1" Air Cooled Lens with Refractory Sleeve for 3" Camera Block |                                 |                                           |
|---------------------------------------------------------------|---------------------------------|-------------------------------------------|
| Total Instrument Air                                          | 38-44 SCFM, 80-100 PSIG         | 1.0-1.18Nm <sup>3</sup> /m, 5.5-6.9 Bar   |
| Lens Purge Air at camera                                      | 15-17 SCFM, 10-12 PSIG          | 0.40-0.45 Nm <sup>3</sup> /m, 0.7-1.0 Bar |
| Lens Sealing Air                                              | 15-17 SCFM, 25-28 PSIG          | 0.40-0.45 Nm <sup>3</sup> /m, 1.7-1.9 Bar |
| Camera Cooling air                                            | 8-10 SCFM, 70-90 PSIG           | 0.2126Nm <sup>3</sup> /m, 4.8-6.2 Bar     |
| Retraction Cylinder Air                                       | 80-100 PSIG                     | 5.5-6.9 Bar                               |
| 1" Air Cooled Lens for 1-1/4" Camera Block                    |                                 |                                           |
| Total Instrument Air                                          | 38-44 SCFM, 80-100 PSIG         | 1.0-1.18Nm <sup>3</sup> /m, 5.5-6.9 Bar   |
| Lens Purge Air at camera                                      | 30-34 SCFM, 10-12 PSIG          | 0.80-0.91 Nm <sup>3</sup> /m, 0.7-1.0 Bar |
| Camera Cooling air                                            | 8-10 SCFM, 70-90 PSIG           | 0.21-0.26Nm <sup>3</sup> /m, 4.8-6.2 Bar  |
| Retraction Cylinder Air                                       | 80-100 PSIG                     | 5.5-6.9 Bar                               |
| <i>Power</i>                                                  | 120 V 50/60HZ                   |                                           |
|                                                               | 220 V 50/60 HZ                  |                                           |
| Video format signal                                           | NTSC - color                    |                                           |
|                                                               | PAL - color                     |                                           |
|                                                               | EIA - B&W                       |                                           |
|                                                               | CCIR - B&W                      |                                           |
| Monitor                                                       |                                 |                                           |
|                                                               | 13" - Color                     |                                           |
|                                                               | Optional larger sizes available |                                           |
| <i>VCR</i>                                                    | Time lapse video recording      |                                           |